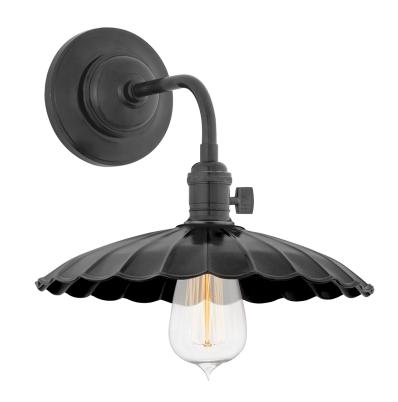

# **HEIRLOOM**

8000-OB-MS3

### **DIMENSIONS**

Height: 8.5"
Width/Diameter: 10"
Canopy/Backplate: 5.5"
Product Weight: 3lb
Extension: 12"
Top to Center: 2.5"

Canopy/Backplate Shape: Round Sloped Ceiling Compatible: No

Living Finish: No Uplight Only: Yes

#### Shade

Attachment: Socket Ring

Shade 1: Steel

Shade 1 Finish: Old Bronze Shade 1 Bottom L/W: 0" / 10"

Replacement Glass Item #(s): BRS-MS3-OB-OB