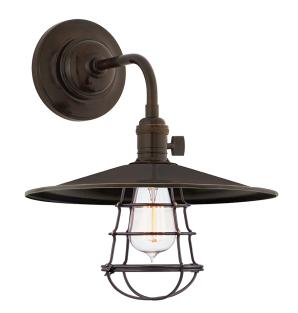

# **HEIRLOOM**

8000-OB-MS1

#### **DIMENSIONS**

Height: 8.5"
Width/Diameter: 10"
Canopy/Backplate: 5.5"
Product Weight: 3lb
Extension: 12"
Top to Center: 2.5"

Canopy/Backplate Shape: Round Sloped Ceiling Compatible: No

Living Finish: No Uplight Only: Yes

### Shade

Attachment: Socket Ring

Shade 1: Steel

Shade 1 Finish: Old Bronze Shade 1 Bottom L/W: 0" / 10"

Replacement Glass Item #(s): BRS-MS1-OB-OB