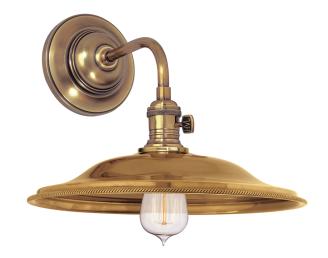

# **HEIRLOOM**

8000-AGB-MS2

#### AGED BRASS

Coastal Suitable Finish (EPM): No

# **DIMENSIONS**

Height: 8.5"
Width/Diameter: 10"
Canopy/Backplate: 5.5"
Product Weight: 3lb
Extension: 12"
Top to Center: 2.5"

Canopy/Backplate Shape: Round Sloped Ceiling Compatible: No

Living Finish: No Uplight Only: Yes

#### Shade

Shade 1: Steel

Shade 1 Finish: Aged Brass Shade 1 Bottom L/W: 0" / 10"

Replacement Glass Item #(s): BRS-000MS2-AGB