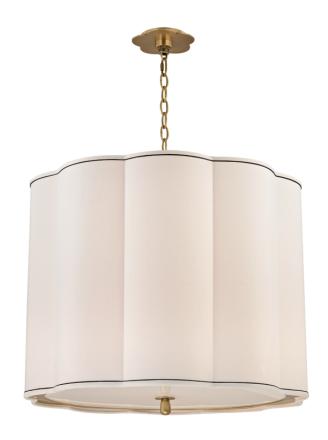

# **SWEENY**

7925-AGB

#### AGED BRASS

Coastal Suitable Finish (EPM): No

## **DIMENSIONS**

Height: 22"
Width/Diameter: 25"
Minimum Height: 25.75"
Maximum Height: 78.5"
Canopy/Backplate: 6"
Hanging Type: 54" Chain
Product Weight: 24lb
Canopy/Backplate Shape: Round

Canopy/Backplate Shape: Round Sloped Ceiling Compatible: Yes

#### Shade

Shade 1: Faux Silk Shade 1 Top Width: 25" Shade 1 Bottom L/W: 0" / 25" Shade 1 Height: 19"

Replacement Glass Item #(s): SHD-007925-

WSNT