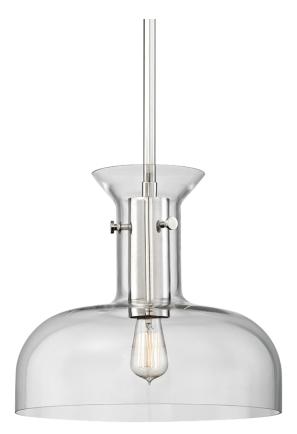

# FINISHES

AGED BRASS (AGB) POLISHED NICKEL (PN) Coastal Suitable Finish (EPM): No

#### DIMENSIONS

Height: 14.75" Width/Diameter: 16" Minimum Height: 18" Maximum Height: 72" Canopy/Backplate: 5" Hanging Type: 1-3" / 1-6" / 1-12" / 2-18" Stems Product Weight: 12lb Canopy/Backplate Shape: Round Sloped Ceiling Compatible: No Living Finish: No Uplight Only: No

# Shade

Shade 1: Glass Shade 2: Steel Shade 1 Top Width: 6.75" Shade 1 Bottom L/W: 0" / 16" Shade 1 Height: 14.75" Replacement Glass Item #(s): GLS-007916

ELECTRICAL

## Bulb 1

Bulb Included: No Socket: E26 Medium Base Max Wattage: 60 Bulb Quantity: 1 Bulb Included: No Wire Length: 120" Gem Box Required (2"x3"): No Dark Sky: No