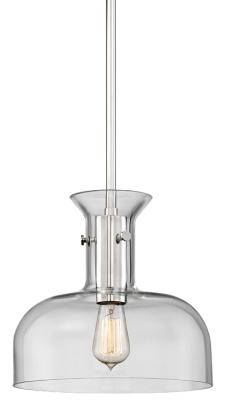

#### DIMENSIONS

Height: 11.5" Width/Diameter: 12" Minimum Height: 15" Maximum Height: 69" Canopy/Backplate: 5" Hanging Type: 1-3" / 1-6" / 1-12" / 2-18" Stems Product Weight: 7lb Canopy/Backplate Shape: Round Sloped Ceiling Compatible: No Living Finish: No Uplight Only: No

### Shade

Shade 1: Glass Shade 1 Top Width: 5.5" Shade 1 Bottom L/W: 0" / 12" Shade 1 Height: 11.5" Shade 2: Steel Replacement Glass Item #(s): GLS-007912

# Bulb 1

Bulb Included: No Socket: E26 Medium Base Max Wattage: 60 Bulb Quantity: 1 Bulb Included: No Wire Length: 120" Gem Box Required (2"x3"): No Dark Sky: No