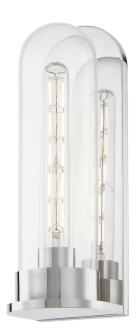

#### 7800-PN

An enclosed clear glass dome is set against an arched metal base and backplate, creating a streamlined, modern hurricane lamp. With a choice of three classic finishes, Irwin works well in a bedroom or bathroom in pairs or multiples down a long hallway.

### **FINISHES**

DISTRESSED BRONZE (DB) POLISHED NICKEL (PN)