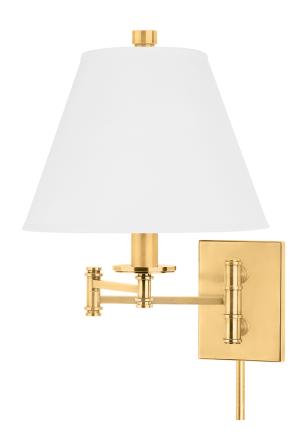

# **CLAREMONT**

7721-AGB-WS

#### AGED BRASS

Coastal Suitable Finish (EPM): No

# **DIMENSIONS**

Height: 16.25" Width/Diameter: 12" Product Weight: 5lb Extension: 21" Top to Center: 14.25"

Canopy/Backplate Shape: Rectangle Sloped Ceiling Compatible: No

Living Finish: No Uplight Only: Yes

#### Shade

Shade 1: Faux Silk Shade 1 Top Width: 6.125" Shade 1 Bottom L/W: 0" / 12"

Shade 1 Height: 8.25"

Replacement Glass Item #(s): SHD-00L703-WS