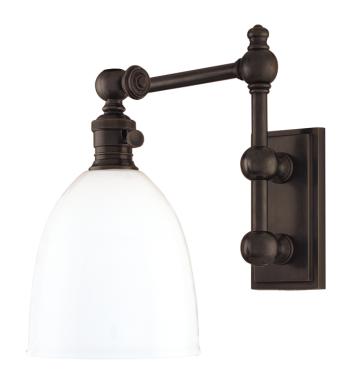

# **ROSLYN**

762-OB

Our Roslyn family offers a handsomely constructed, beautifully finished array of adjustable wall sconces. Attractively shaped shades, tactil switches, and articulated arms all make this vintage industrial-inspired set a pleasing addition to a room. Roslyn's versatility lends it to a variety of purposes.

### **OLD BRONZE**

Coastal Suitable Finish (EPM): No

#### **DIMENSIONS**

Height: 11"
Width/Diameter: 6"
Product Weight: 4lb
Extension: 12.5"
Top to Center: 7.25"

Canopy/Backplate Shape: Rectangle Sloped Ceiling Compatible: No

Living Finish: No Uplight Only: Yes

#### Shade

Shade 1: Glass

Shade 1 Finish: Opal Shiny Shade 1 Top Width: 2"

Shade 1 Bottom L/W: 0" / 5.875"

Shade 1 Height: 6.375"

Replacement Glass Item #(s): GLS-000772