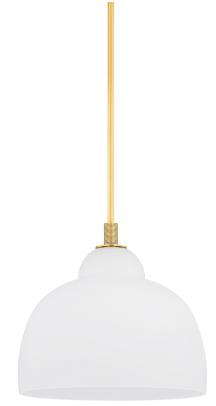

#### 7518-AGB

Playing on the layering of glass forms, this elegant pendant concept is a contemporary treasure. The etched outer shade fits seamlessly over an internal glass globe of the same finish, creating a distinctive bubble-like silhouette. Available in two sizes, Oberon floats overhead with serene lightness.

#### **DIMENSIONS**

Height: 16.5"

Width/Diameter: 18"

Length: "

Minimum Height: 21.75" Maximum Height: 75.75" Canopy/Backplate: 4.75"

Hanging Type: 1-3" / 1-6" / 1-12" / 2-18" Stems

Product Weight: 6.6lb