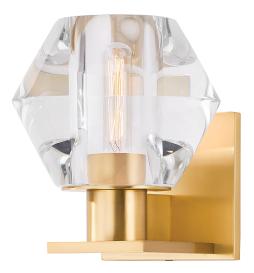

# COOPERSTOWN

7408-AGB

A thick, diamond-shaped crystal is hollowed out to encase a bulb that beautifully fills the fixture with light from within. Chunky Aged Brass metalwork reflects the light and adds to the luxurious look of this striking sconce.

## DIMENSIONS

Height: 7.75" Width/Diameter: 6.75" Canopy/Backplate: 5" Product Weight: 14.5lb Extension: 7.75" Top to Center: 5.25" Canopy/Backplate Shape: Rectangle Sloped Ceiling Compatible: No Living Finish: No Uplight Only: Yes

#### Shade

Shade 1: Crystal