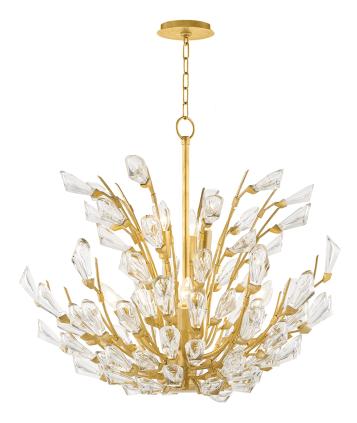

## FINISHES

GOLD LEAF Coastal Suitable Finish (EPM): No

### DIMENSIONS

Height: 25.25" Width/Diameter: 27.75" Minimum Height: 24.75" Maximum Height: 75.75" Canopy/Backplate: 6" Hanging Type: 54" Chain Product Weight: 46.2lb Canopy/Backplate Shape: Round Sloped Ceiling Compatible: Yes Living Finish: No Uplight Only: No

#### Shade

Shade 1: Crystal Shade 1 Top Width: 1" Shade 1 Height: 4.5" Replacement Glass Item #(s): CRY-007200