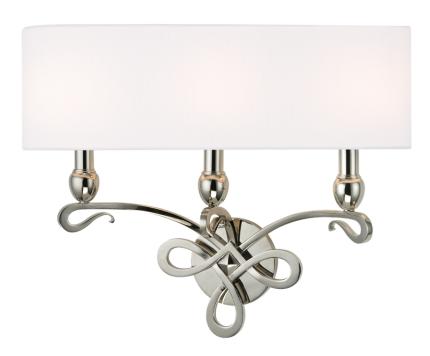

# **PAWLING**

7213-PN

#### POLISHED NICKEL

Coastal Suitable Finish (EPM): No

## **DIMENSIONS**

Height: 16.5"
Width/Diameter: 20"
Canopy/Backplate: 4.5"
Product Weight: 5lb
Extension: 6.25"
Top to Center: 12.75"

Canopy/Backplate Shape: Round Sloped Ceiling Compatible: No

Living Finish: No Uplight Only: Yes

### Shade

Shade 1: Faux Silk Shade 1 Top Length: 20" Shade 1 Top Width: 5.5" Shade 1 Bottom L/W: 20" / 5.5"

Shade 1 Height: 6"

Replacement Glass Item #(s): SHD-007213-WS