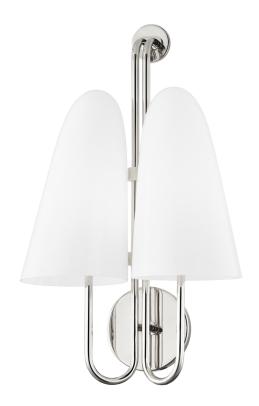

# **SLATE HILL**

7172-PN

## **FINISHES**

AGED BRASS (AGB) POLISHED NICKEL (PN)

Coastal Suitable Finish (EPM): No

#### **DIMENSIONS**

Height: 20"
Width/Diameter: 13"
Canopy/Backplate: 5"
Product Weight: 7lb
Extension: 7"
Top to Center: 17.5"

Canopy/Backplate Shape: Round Sloped Ceiling Compatible: No

Living Finish: No Uplight Only: No

#### Shade

Shade 1 Bottom L/W: 0" / 6.3" Shade 1 Height: 11.8"