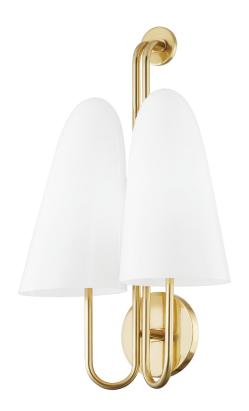

# **SLATE HILL**

7172-AGB

## **FINISHES**

## AGED BRASS (AGB) POLISHED NICKEL (PN)

Coastal Suitable Finish (EPM): No

#### **DIMENSIONS**

Height: 20"
Width/Diameter: 13"
Canopy/Backplate: 5"
Product Weight: 7lb

Extension: 7"

Canopy/Backplate Shape: Round Sloped Ceiling Compatible: No

Living Finish: No Uplight Only: No

#### Shade

Shade 1 Bottom L/W: 0" / 6.3" Shade 1 Height: 11.8"