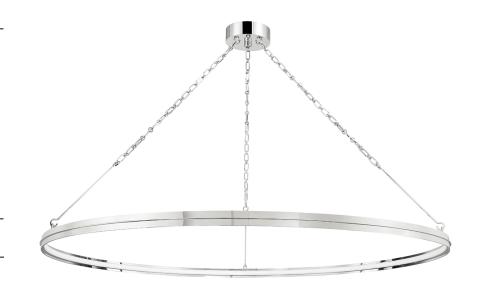

# ROSENDALE 7156-PN

## FINISHES

POLISHED NICKEL Coastal Suitable Finish (EPM): No

### DIMENSIONS

Height: 2.25" Width/Diameter: 56" Minimum Height: 27.5" Maximum Height: 65.5" Canopy/Backplate: 6" Hanging Type: 54" Chain Product Weight: 25lb Canopy/Backplate Shape: Round Sloped Ceiling Compatible: No Living Finish: No Uplight Only: No