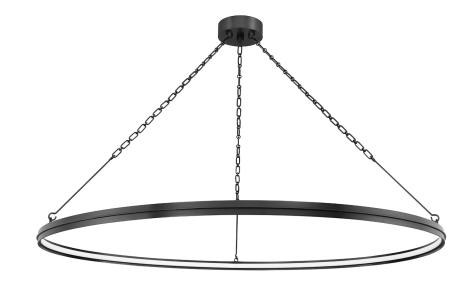

# ROSENDALE 7156-OB

## DIMENSIONS

Height: 2.25" Width/Diameter: 56" Minimum Height: 27.5" Maximum Height: 65.5" Canopy/Backplate: 6" Hanging Type: 54" Chain Product Weight: 25lb Canopy/Backplate Shape: Round Sloped Ceiling Compatible: No Living Finish: No Uplight Only: No