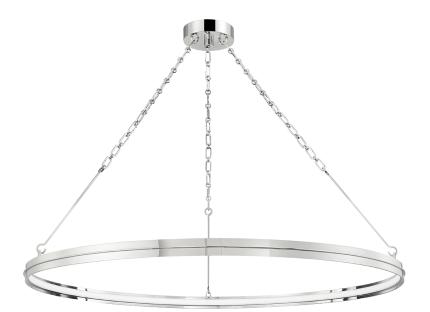

# ROSENDALE 7142-PN

## FINISHES

POLISHED NICKEL Coastal Suitable Finish (EPM): No

## DIMENSIONS

Height: 2.25" Width/Diameter: 42" Minimum Height: 24.75" Maximum Height: 68" Canopy/Backplate: 6" Hanging Type: 54" Chain Product Weight: 17lb Canopy/Backplate Shape: Round Sloped Ceiling Compatible: No Living Finish: No Uplight Only: No