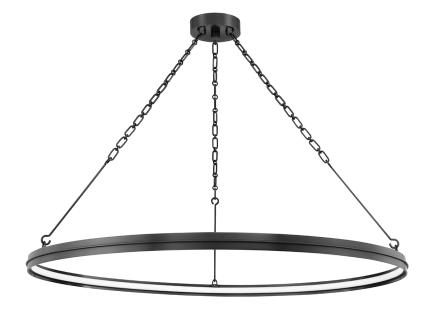

# **ROSENDALE**

7142-OB

## **DIMENSIONS**

Height: 2.25"
Width/Diameter: 42"
Minimum Height: 24.75"
Maximum Height: 68"
Canopy/Backplate: 6"
Hanging Type: 54" Chain
Product Weight: 17lb

Canopy/Backplate Shape: Round Sloped Ceiling Compatible: No