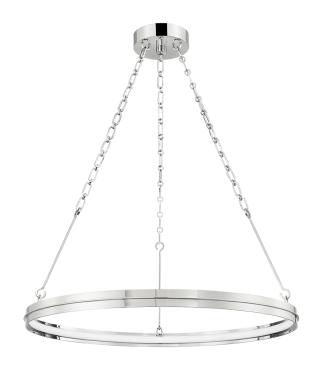

# **ROSENDALE**

7128-PN

#### **DIMENSIONS**

Height: 2.25"
Width/Diameter: 28"
Minimum Height: 13.25"
Maximum Height: 67.25"
Canopy/Backplate: 6"
Product Weight: 13lb

Canopy/Backplate Shape: Round Sloped Ceiling Compatible: No

Living Finish: No Uplight Only: No