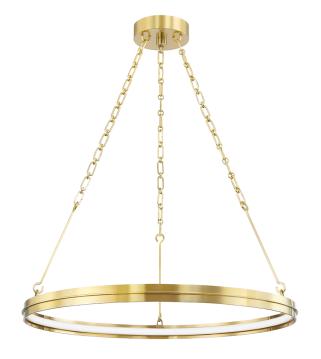

# **ROSENDALE**

7128-AGB

#### AGED BRASS

Coastal Suitable Finish (EPM): No

## **DIMENSIONS**

Height: 2.25"
Width/Diameter: 28"
Minimum Height: 18"
Maximum Height: 69.5"
Canopy/Backplate: 6"
Hanging Type: 54" Chain
Product Weight: 13lb
Canopy/Backplate Shape: Round

Canopy/Backplate Shape: Round Sloped Ceiling Compatible: No