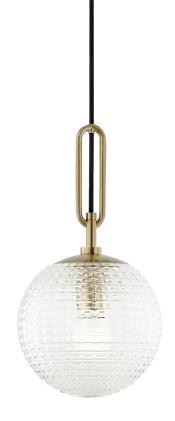

# JEWETT 7110-AGB

# FINISHES

AGED BRASS Coastal Suitable Finish (EPM): No

### DIMENSIONS

Height: 15" Width/Diameter: 8" Minimum Height: 21" Maximum Height: 75" Canopy/Backplate: 5" Hanging Type: 120" Fabric Covered Cord Product Weight: 6.6lb Canopy/Backplate Shape: Square Sloped Ceiling Compatible: Yes Living Finish: No Uplight Only: No

#### Shade

Shade 1: Ribbed Glass Shade 1 Finish: Clear Shade 1 Top Width: 8" Shade 1 Bottom L/W: 0" / 8" Shade 1 Height: 7.25"