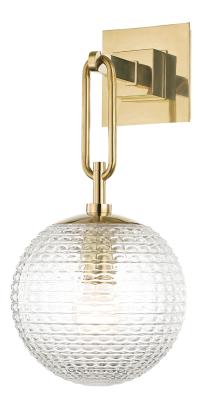

# JEWETT 7101-AGB

## DIMENSIONS

Height: 17" Width/Diameter: 8" Canopy/Backplate: 4.75" Product Weight: 6.6lb Extension: 9" Top to Center: 2.5" Canopy/Backplate Shape: Square Sloped Ceiling Compatible: No Living Finish: No Uplight Only: Yes

#### Shade

Shade 1: Ribbed Glass Shade 1 Finish: Clear Shade 1 Top Width: 8" Shade 1 Height: 7.5" Replacement Glass Item #(s): GLS-007101