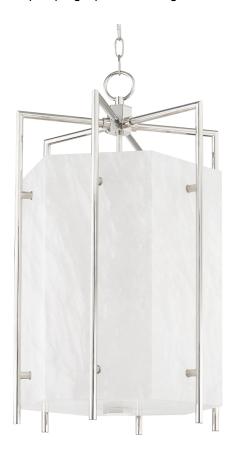

# **FLATBUSH**

#### 7019-PN

\*Due to the one-of-a-kind nature of the medium, exact colors and patterns may vary slightly from the image shown.

#### **DIMENSIONS**

Height: 32.5" Width/Diameter: 19" Canopy/Backplate: 5" Product Weight: 50lb

Canopy/Backplate Shape: Hexagon Sloped Ceiling Compatible: No

Living Finish: No Uplight Only: No

### Shade

Shade 1: Alabaster Shade 1 Top Width: 19" Shade 1 Bottom L/W: 0" / 19" Shade 1 Height: 20.75"