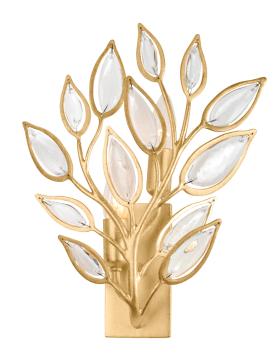

## 7002-VGL

Cast in Vintage Gold Leaf, the branches of Fairlee extend with a flourish. Representing the leaves on a tree, natural crystals diffuse soft light in all directions, creating intricate patterns on the walls and ceiling. This ADA-compliant fixture elevates any interior space with its botanical beauty.