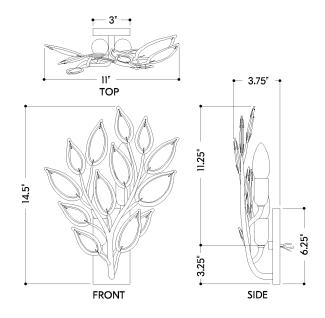

#### **DIMENSIONS**

Height: 14.5"

Width/Diameter: 10.75" Canopy/Backplate: 3" Product Weight: 3.3lb Extension: 3.75" Top to Center: 11.5"

Canopy/Backplate Shape: Rectangle Sloped Ceiling Compatible: No

Living Finish: No Uplight Only: No