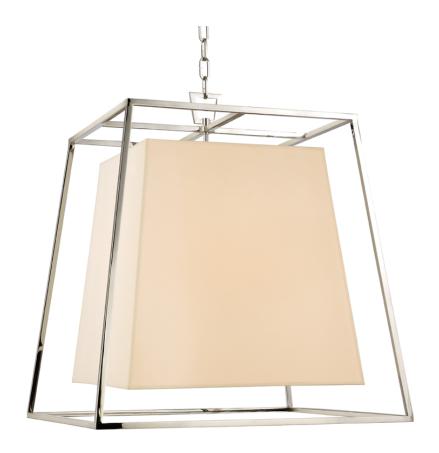

Appealing contrasts add dimension to Kyle's geometric minimalism. We suspend the smooth expanse of the shade within an airy frame of cast metalwork. The open space between the matching shapes emphasizes the inherent beauty of Kyle's geometric form.