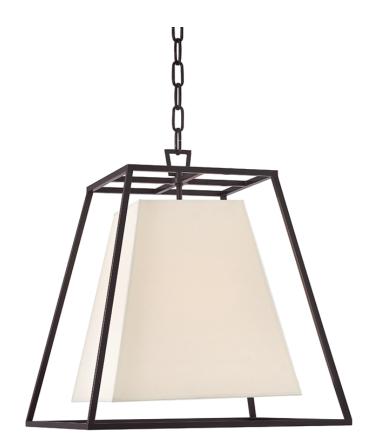

Appealing contrasts add dimension to Kyle's geometric minimalism. We suspend the smooth expanse of the shade within an airy frame of cast metalwork. The open space between the matching shapes emphasizes the inherent beauty of Kyle's geometric form.

### **DIMENSIONS**

Height: 18.5"

Width/Diameter: 17"

Minimum Height: 22.25" Maximum Height: 74.75" Canopy/Backplate: 0" Hanging Type: 54" Chain Product Weight: 11lb