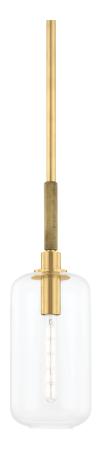

# **LENOX HILL**

6908-AGB

#### AGED BRASS

Coastal Suitable Finish (EPM): No

# **DIMENSIONS**

Height: 25" Width/Diameter: 8" Minimum Height: 28" Maximum Height: 82" Canopy/Backplate: 7"

Hanging Type: 1-3" / 1-6" / 1-12" / 2-18" Stems

Product Weight: 8lb

Canopy/Backplate Shape: Round Sloped Ceiling Compatible: No

#### Shade

Shade 1: Glass

Replacement Glass Item #(s): GLS-006908