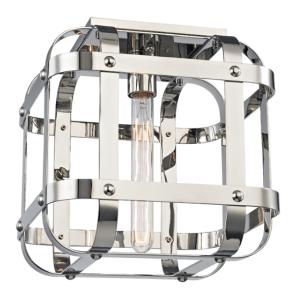

# **COLCHESTER**

6900-PN

#### AGED BRASS/OLD BRONZE (AOB) POLISHED NICKEL (PN)

Coastal Suitable Finish (EPM): No

#### **DIMENSIONS**

Height: 12.25" Width/Diameter: 11.75" Length: 11.75"

Product Weight: 10lb

Canopy/Backplate Shape: Square Sloped Ceiling Compatible: No

Living Finish: No Uplight Only: No