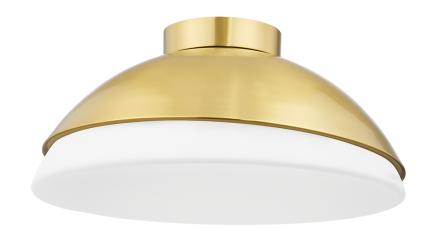

#### 6819-AGB

Designed to give the illusion of motion, it's the slightly tapered metal hood that codes Morse's sense of movement. A gentle yet purposeful choice, it's this motion that makes it modern. A comfortable, even light is cast through the white opal glass diffuser. The glass's matte finish serves to further soften the light. A flush mount on the move, Morse is available in two sizes and three finishes (Aged Brass, Old Bronze and Polished Nickel).