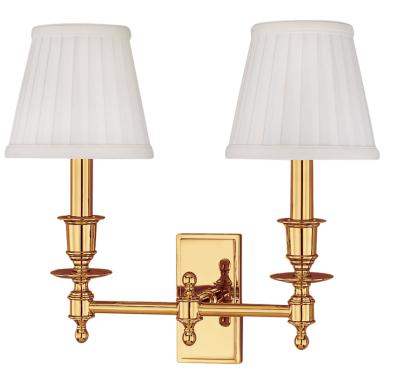

# LUDLOW 6802-AGB

## DIMENSIONS

Height: 13" Width/Diameter: 14" Product Weight: 3lb Extension: 6.5" Top to Center: 10.5" Canopy/Backplate Shape: Rectangle Sloped Ceiling Compatible: No Living Finish: No Uplight Only: Yes

### Shade

Shade 1: Faux Silk Shade 1 Top Width: 3.5" Shade 1 Bottom L/W: 0" / 5.5" Shade 1 Height: 5" Replacement Glass Item #(s): SHD-000201