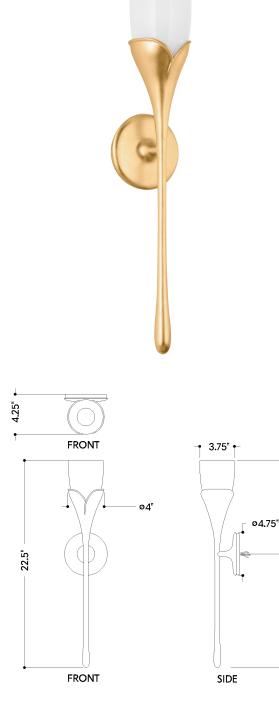

# DIMENSIONS

Height: 22.5" Width/Diameter: 4.75" Canopy/Backplate: 4.75" Product Weight: 2.2lb Extension: 4.25" Top to Center: 10" Canopy/Backplate Shape: Round Sloped Ceiling Compatible: No Living Finish: No Uplight Only: No

#### Shade

Shade 1: Glass Shade 1 Finish: Cloud Shade 1 Top Width: 3.75" Shade 1 Bottom L/W: 0" / 2" Shade 1 Height: 5.25"