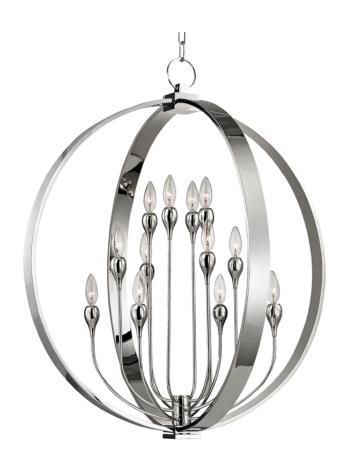

# **DRESDEN**

6730-PN

#### POLISHED NICKEL

Coastal Suitable Finish (EPM): No

# **DIMENSIONS**

Height: 35" Width/Diameter: 30" Minimum Height: 39" Maximum Height: 90" Canopy/Backplate: 5" Product Weight: 28lb

Canopy/Backplate Shape: Round Sloped Ceiling Compatible: No

Living Finish: No Uplight Only: No

### Bulb 1

Bulb Included: No

Socket: E12 Candelabra Base

Bulb Type: B11 Max Wattage: 60 Bulb Quantity: 12 Bulb Included: No Wire Length: 120" Switch Type: N/A

Gem Box Required (2"x3"): No

Dark Sky: No