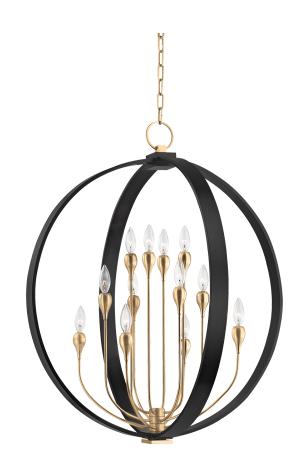

# **DRESDEN**

6730-AOB

#### AGED BRASS/OLD BRONZE

Coastal Suitable Finish (EPM): No

## **DIMENSIONS**

Height: 35"
Width/Diameter: 30"
Minimum Height: 39"
Maximum Height: 90"
Canopy/Backplate: 5"
Hanging Type: 54" Chain
Product Weight: 28lb

Canopy/Backplate Shape: Round Sloped Ceiling Compatible: Yes