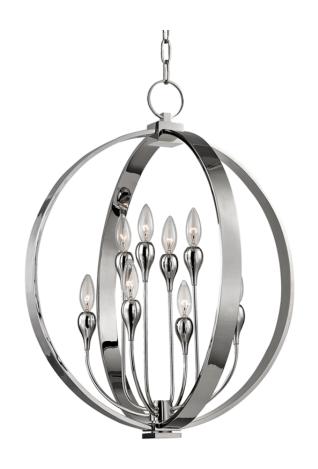

# **DRESDEN**

6722-PN

# **DIMENSIONS**

Height: 26" Width/Diameter: 22" Minimum Height: 30" Maximum Height: 81" Canopy/Backplate: 5" Product Weight: 15lb

Canopy/Backplate Shape: Round Sloped Ceiling Compatible: No

Living Finish: No Uplight Only: No

### Bulb 1

Bulb Included: No

Socket: E12 Candelabra Base

Bulb Type: B11 Max Wattage: 60 Bulb Quantity: 8 Bulb Included: No Wire Length: 120" Switch Type: N/A

Gem Box Required (2"x3"): No

Dark Sky: No