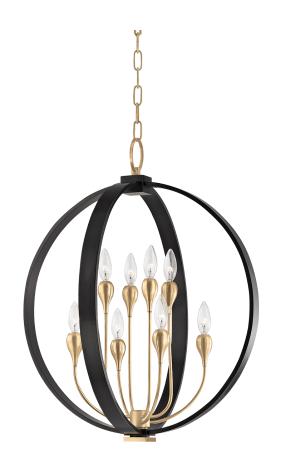

# **DRESDEN**

6722-AOB

#### AGED BRASS/OLD BRONZE

Coastal Suitable Finish (EPM): No

## **DIMENSIONS**

Height: 26"
Width/Diameter: 22"
Minimum Height: 30"
Maximum Height: 82"
Canopy/Backplate: 5"
Hanging Type: 54" Chain
Product Weight: 15lb

Canopy/Backplate Shape: Round Sloped Ceiling Compatible: Yes

#### Bulb 1

Bulb Included: No

Socket: E12 Candelabra Base

Bulb Type: B11 Max Wattage: 60 Bulb Quantity: 8 Bulb Included: No Wire Length: 120"

Cord Type: SPT-1 SILVER W/ TINNED GROUND

**WIRE** 

Gem Box Required (2"x3"): No