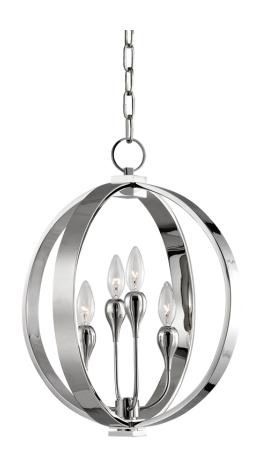

# **DRESDEN**

6716-PN

#### **DIMENSIONS**

Height: 19.5"
Width/Diameter: 16"
Minimum Height: 23.5"
Maximum Height: 74.5"
Canopy/Backplate: 5"
Product Weight: 10lb

Canopy/Backplate Shape: Round Sloped Ceiling Compatible: No

Living Finish: No Uplight Only: No

#### Shade

Attachment: N/A

# Bulb 1

Bulb Included: No

Socket: E12 Candelabra Base

Bulb Type: B11 Max Wattage: 60 Bulb Quantity: 4 Bulb Included: No Wire Length: 120" Switch Type: N/A

Gem Box Required (2"x3"): No

Dark Sky: No