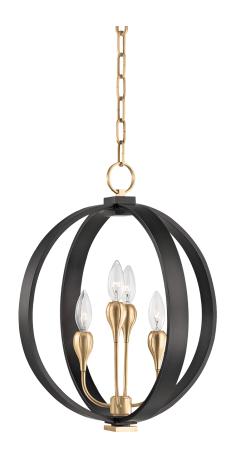

# **DRESDEN**

6716-AOB

#### AGED BRASS/OLD BRONZE

Coastal Suitable Finish (EPM): No

## **DIMENSIONS**

Height: 19.5"
Width/Diameter: 16"
Minimum Height: 23.5"
Maximum Height: 74.5"
Canopy/Backplate: 5"
Hanging Type: 54" Chain
Product Weight: 10lb

Canopy/Backplate Shape: Round Sloped Ceiling Compatible: Yes