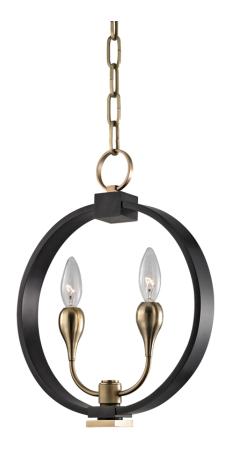

# DRESDEN 6712-AOB

## FINISHES

AGED BRASS/OLD BRONZE Coastal Suitable Finish (EPM): No

## DIMENSIONS

Height: 15.5" Width/Diameter: 11.75" Minimum Height: 19.5" Maximum Height: 70.5" Canopy/Backplate: 5" Hanging Type: 54" Chain Product Weight: 5lb Canopy/Backplate Shape: Round Sloped Ceiling Compatible: Yes Living Finish: No Uplight Only: No

### ELECTRICAL

Bulb 1 Bulb Included: No Socket: E12 Candelabra Base Bulb Type: B11 Max Wattage: 60 Bulb Quantity: 2 Bulb Included: No Wire Length: 120" Cord Type: SPT-1 SILVER W/ TINNED GROUND WIRE Gem Box Required (2"x3"): No Dark Sky: No