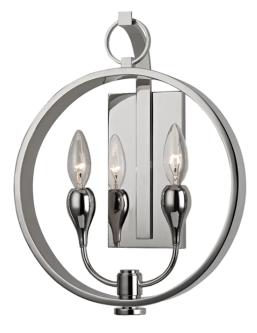

# DRESDEN 6702-PN

## FINISHES

POLISHED NICKEL Coastal Suitable Finish (EPM): No

## DIMENSIONS

Height: 14.75" Width/Diameter: 12" Canopy/Backplate: 4.25" Product Weight: 4lb Extension: 3.75" Top to Center: 8.25" Canopy/Backplate Shape: Rectangle Sloped Ceiling Compatible: No Living Finish: No Uplight Only: Yes