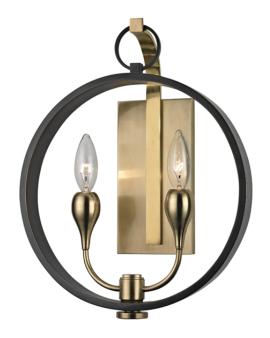

# **DRESDEN**

6702-AOB

### AGED BRASS/OLD BRONZE

Coastal Suitable Finish (EPM): No

## **DIMENSIONS**

Height: 14.75" Width/Diameter: 12" Canopy/Backplate: 4.25" Product Weight: 4lb Extension: 3.75" Top to Center: 8.25"

Canopy/Backplate Shape: Rectangle Sloped Ceiling Compatible: No

Living Finish: No Uplight Only: Yes