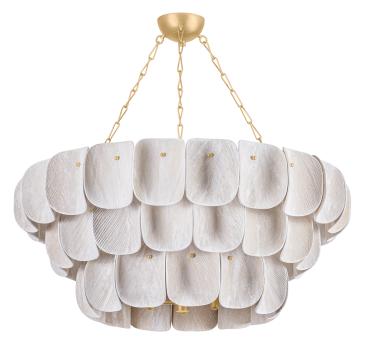

# AMALFI 6641-VGL

## FINISHES

VINTAGE GOLD LEAF Coastal Suitable Finish (EPM): No

### DIMENSIONS

Height: 18.5" Width/Diameter: 41" Minimum Height: 31.75" Maximum Height: 91" Canopy/Backplate: 6" Hanging Type: 54" Chain Product Weight: 45.1lb Canopy/Backplate Shape: Round Sloped Ceiling Compatible: No Living Finish: No Uplight Only: No

#### Shade

Shade 1: Coconut Fiber Shade 1 Finish: Woven Shade 1 Top Length: 2.5" Shade 1 Top Width: 6" Shade 1 Height: 8"