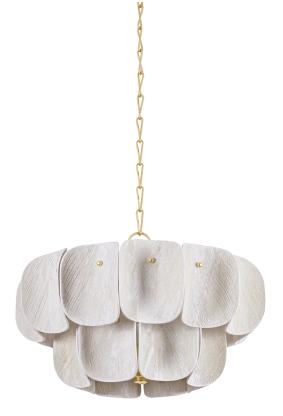

# AMALFI 6624-VGL

### DIMENSIONS

Height: 16" Width/Diameter: 24" Minimum Height: 22" Maximum Height: 91" Canopy/Backplate: 4.75" Hanging Type: 54" Chain Product Weight: 14.3lb Canopy/Backplate Shape: Round Sloped Ceiling Compatible: Yes Living Finish: No Uplight Only: No

#### Shade

Shade 1: Coconut Fiber Shade 1 Finish: Woven Shade 1 Top Length: 2.5" Shade 1 Top Width: 6" Shade 1 Height: 8"