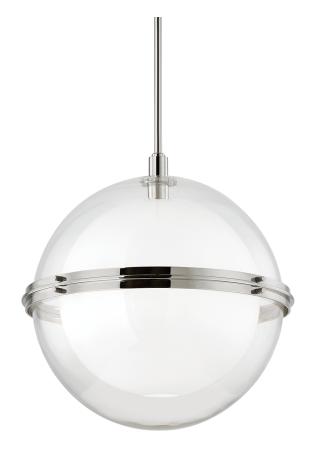

# NORTHPORT

6522-PN

## FINISHES

AGED BRASS (AGB) POLISHED NICKEL (PN) Coastal Suitable Finish (EPM): No

#### DIMENSIONS

Height: 22" Width/Diameter: 22" Minimum Height: 25" Maximum Height: 80.5" Canopy/Backplate: 5.75" Hanging Type: 1-3" / 1-6" / 1-12" / 2-18" Stems Product Weight: 44lb Top to Center: 2.88" Sloped Ceiling Compatible: No Living Finish: No Uplight Only: No

#### Shade

Shade 1: Glass Shade 1 Bottom L/W: 0" / 20.5" Shade 1 Height: 9.625" Shade 2: Glass Shade 2 Top Width: 20.5" Shade 2 Height: 9.75"