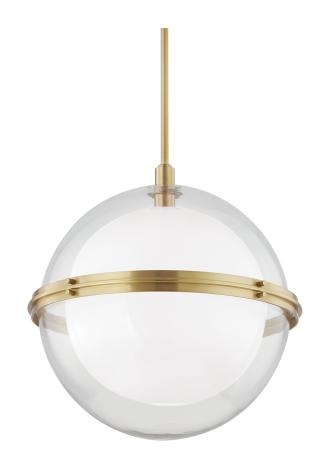

# **NORTHPORT**

6522-AGB

#### AGED BRASS

Coastal Suitable Finish (EPM): No

## **DIMENSIONS**

Height: 22"
Width/Diameter: 22"
Minimum Height: 25"
Maximum Height: 80.5"
Canopy/Backplate: 5.75"

Hanging Type: 1-3" / 1-6" / 1-12" / 2-18" Stems

Product Weight: 44lb Top to Center: 2.88"

#### Shade

Shade 1: Glass

Shade 1 Bottom L/W: 0" / 20.5"

Shade 1 Height: 9.625"

Shade 2: Glass

Shade 2 Top Width: 20.5" Shade 2 Height: 9.75"