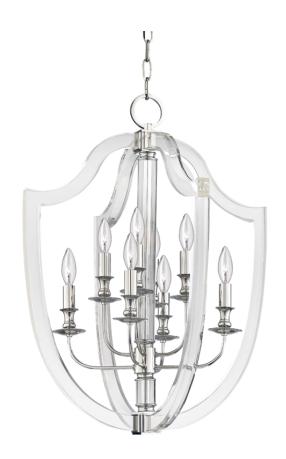

# **ARIETTA**

6520-PN

# **DIMENSIONS**

Height: 27.75"
Width/Diameter: 21.25"

Length: 21.25"
Minimum Height: 36"
Maximum Height: 84"
Canopy/Backplate: 5"
Hanging Type: 54" Chain
Product Weight: 20lb

Canopy/Backplate Shape: Round Sloped Ceiling Compatible: No