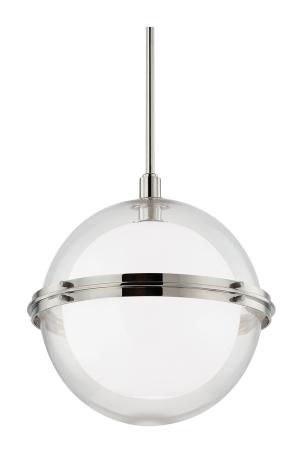

# **NORTHPORT**

6518-PN

## **DIMENSIONS**

Height: 19.5" Width/Diameter: 18" Minimum Height: 22.5" Maximum Height: 75" Canopy/Backplate: 5.75"

Hanging Type: 1-3" / 1-6" / 1-12" / 2-18" Stems

Product Weight: 27.94lb Top to Center: 2.88"

#### Shade

Shade 1: Glass

Shade 1 Bottom L/W: 0" / 16.5"

Shade 1 Height: 7.625"

Shade 2: Glass

Shade 2 Top Width: 16.5" Shade 2 Height: 7.75"