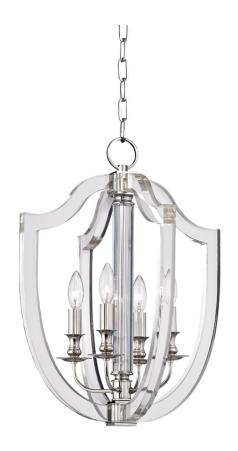

# **ARIETTA**

6516-PN

#### POLISHED NICKEL

Coastal Suitable Finish (EPM): No

## **DIMENSIONS**

Height: 22"

Width/Diameter: 16.5" Length: 16.5" Minimum Height: 30" Maximum Height: 78" Canopy/Backplate: 5" Hanging Type: 54" Chain Product Weight: 16lb

Canopy/Backplate Shape: Round Sloped Ceiling Compatible: Yes