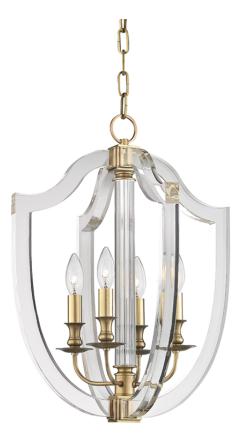

# ARIETTA 6516-AGB

### DIMENSIONS

Height: 22" Width/Diameter: 16.5" Length: 16.5" Minimum Height: 30" Maximum Height: 78" Canopy/Backplate: 5" Hanging Type: 54" Chain Product Weight: 16lb Canopy/Backplate Shape: Round Sloped Ceiling Compatible: Yes Living Finish: No Uplight Only: No

#### Bulb 1

Bulb Included: No Socket: E12 Candelabra Base Bulb Type: B11 Max Wattage: 60 Bulb Quantity: 4 Bulb Included: No Wire Length: 120" Gem Box Required (2"x3"): No Dark Sky: No