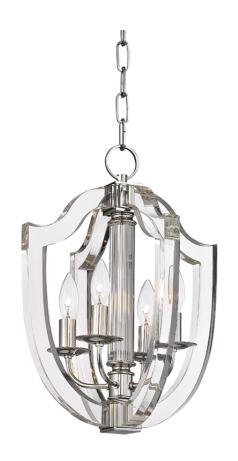

# **ARIETTA**

6512-PN

#### POLISHED NICKEL

Coastal Suitable Finish (EPM): No

## **DIMENSIONS**

Height: 17"

Width/Diameter: 12.5" Length: 12.5" Minimum Height: 25" Maximum Height: 73" Canopy/Backplate: 5" Hanging Type: 54" Chain

Product Weight: 12lb

Canopy/Backplate Shape: Round Sloped Ceiling Compatible: Yes